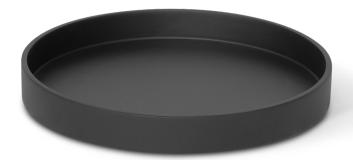

#### medium size amenity tray

#### Features

- unique round design, available in white marble and black
- perfect for organizing amenities
- part of our Mix & Match collection, create the best suitable set for your bathroom
- made from high quality resin; water repellant and easy to clean

## Specifications

| SIZES & WEIGHT |           |
|----------------|-----------|
| wxdxh          | 23 x 3 cm |
| weight         | 0,55 kg   |

#### Extra information

colour / material white or black / resin