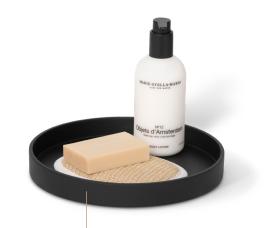

# technical product sheet

perfect for organizing amenities

#### Features

- unique round design, available in white marble and black
- perfect for organizing amenities
- part of our Mix & Match collection, create the best suitable set for your bathroom
- made from high quality resin; water repellant and easy to clean